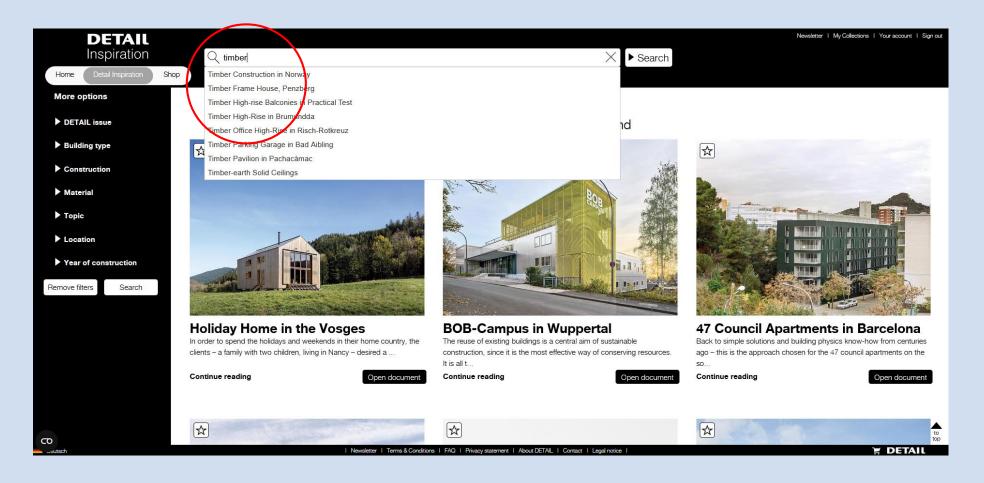

## 1. How can I find suitable projects for my research?

Either you use the keyword search...

#### 1. How can I find suitable projects for my research?

...or you use the predefined categories for your search.