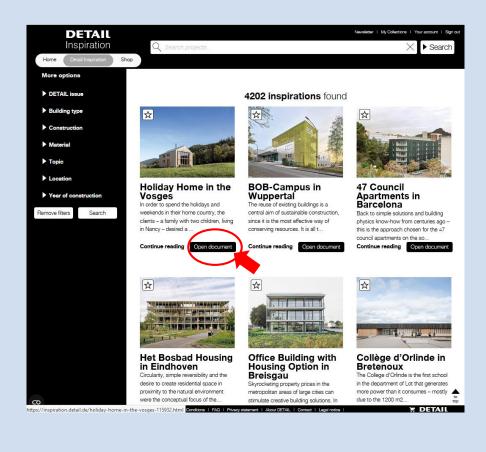

#### 2. What kind of information can I find for each project?

Click on the image or on "Continue reading" to access the project preview

#### 2. What kind of information can I find for each project?

If you click on "Open document", you will be forward to the entire project documentation.