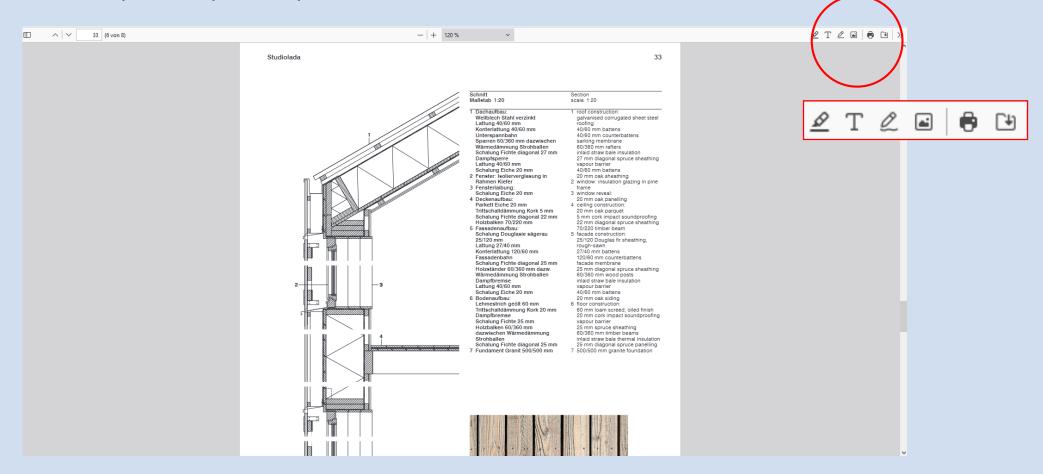

#### 2. What kind of information can I find for each project?

Click on the image or on "Continue reading" to access the project preview

#### 2. What kind of information can I find for each project?

If you click on "Open document", you will be forward to the entire project documentation.

### 2. What kind of information can I find for each project?

Project documentation: Here you can see the contents that you are familiar with from our print magazine: Photos, maps, layout plans, sections and detailed drawings (in PDF form).