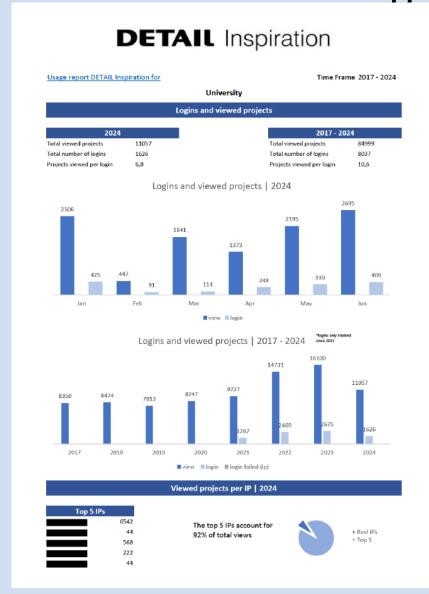

Access via IP authentication

Off Campus: Ezproxy IP and OpenAthens

Coming soon: Shibboleth

5. How often do students use DETAIL Inspiration? You will receive usage statistics

| _   |                  |         | _                                                    |    |   |        |     |
|-----|------------------|---------|------------------------------------------------------|----|---|--------|-----|
| 4   | A                | В       | C                                                    |    | D | Е      | F   |
| _   |                  |         |                                                      | IP | Y | year 🕶 |     |
|     | 31.03.2024 21:32 | _       | Report: Arts and Sciences Centre                     |    |   | 2024   |     |
|     | 31.03.2024 21:29 |         | Guesthouse and Art Museum near Sydney                |    |   | 2024   |     |
|     | 31.03.2024 21:29 |         | Ice Rink in Hof                                      |    |   | 2024   |     |
| _   | 31.03.2024 20:59 |         | Library in Mataró, Spain                             |    |   | 2024   | Mar |
| 204 | 31.03.2024 20:59 | 9 view  | University Cafeteria in Mühlheim an der Ruhr         |    |   | 2024   | Mar |
| 205 | 31.03.2024 20:58 |         | Church and Parish Centre in -Cologne                 |    |   | 2024   | Mar |
| 206 | 31.03.2024 20:5  | 7 view  | Technology: Integral Mechanical Attachments for Fo   |    |   | 2024   | Mar |
| 207 | 31.03.2024 20:5  | 7 view  | Shoe Shop in Amsterdam                               |    |   | 2024   | Mar |
| 208 | 31.03.2024 19:48 | 3 view  | Prada Aoyama Epicentre in Tokyo                      |    |   | 2024   | Mar |
| 209 | 31.03.2024 19:48 | 8 view  | Sports Centre in Sargans                             |    |   | 2024   | Mar |
| 210 | 31.03.2024 19:48 | 3 view  | Administration Building in Geneva                    |    |   | 2024   | Mar |
| 211 | 31.03.2024 19:40 | view    | Ice Rink in Hof                                      |    |   | 2024   | Mar |
| 212 | 31.03.2024 19:39 | 9 view  | Residence in Munich                                  |    |   | 2024   | Mar |
| 213 | 31.03.2024 19:32 | 2 view  | Office Building in Klaus                             |    |   | 2024   | Mar |
| 214 | 31.03.2024 19:32 | 2 view  | Canteen with Fitness Studios in Gif-sur-Yvette       |    |   | 2024   | Mar |
| 215 | 31.03.2024 19:32 | 2 view  | Sports Hall in Puig d'en Valls                       |    |   | 2024   | Mar |
| 216 | 31.03.2024 19:30 | login   |                                                      |    |   | 2024   | Mar |
| 217 | 31.03.2024 07:22 | 2 view  | Connections for Circularity in Wooden Buildings      |    |   | 2024   | Mar |
| 218 | 31.03.2024 07:23 | 1 view  | Holiday Home on Pico                                 |    |   | 2024   | Mar |
| 219 | 31.03.2024 07:23 | 1 view  | Magazine: Office building in London                  |    |   | 2024   | Mar |
| 220 | 31.03.2024 07:18 | 3 view  | Joinery near Freising                                |    |   | 2024   | Mar |
| 221 | 31.03.2024 07:18 | 3 view  | Landscape for Living in Weißenbach                   |    |   | 2024   | Mar |
| 222 | 31.03.2024 07:13 | 7 view  | Secondary School near Basel                          |    |   | 2024   | Mar |
| 223 | 31.03.2024 07:10 | 5 view  | Hutong Bubble in Beijing                             |    |   | 2024   | Mar |
| 224 | 31.03.2024 07:10 | 5 view  | University Library in Berlin                         |    |   | 2024   | Mar |
| 225 | 31.03.2024 07:10 | view    | "Watercube" - National Swimming Centre in Beijing    |    |   | 2024   | Mar |
| 226 | 31.03.2024 07:15 | 5 login | , , ,                                                |    |   | 2024   | Mar |
| 227 |                  |         |                                                      |    |   | 2024   | Mar |
| 228 |                  |         | Residential House in Avila                           |    |   | 2024   | Mar |
| 229 | 31.03.2024 03:38 | 3 view  | Production and Office Building in Baar               |    |   | 2024   |     |
| 230 | 31.03.2024 01:24 | 1 login |                                                      |    |   | 2024   | Mar |
| 231 |                  |         | Technology: Living Walls, Vertical Gardens – from th |    |   | 2024   |     |
|     | 30.03.2024 00:03 |         | , , , , , , , , , , , , , , , , , , , ,              |    |   | 2024   |     |
|     |                  | portina | Detailed Information (+)                             |    |   |        |     |