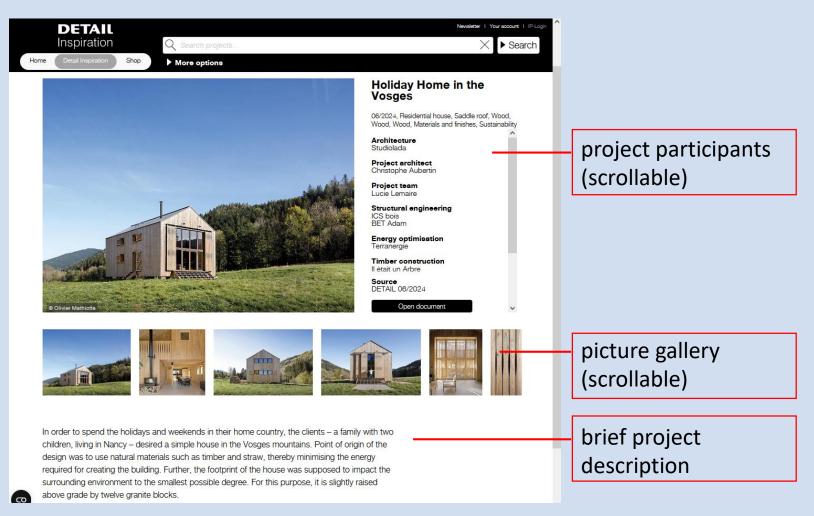

### 2. What kind of information can I find for each project?

Project documentation: Here you can see the contents that you are familiar with from our print magazine: Photos, maps, layout plans, sections and detailed drawings (in PDF form).

Project documentation can include the following elements:

**Editorial text** 

Photos

Maps

Layout plans

Sections

Detailed drawings 1:20