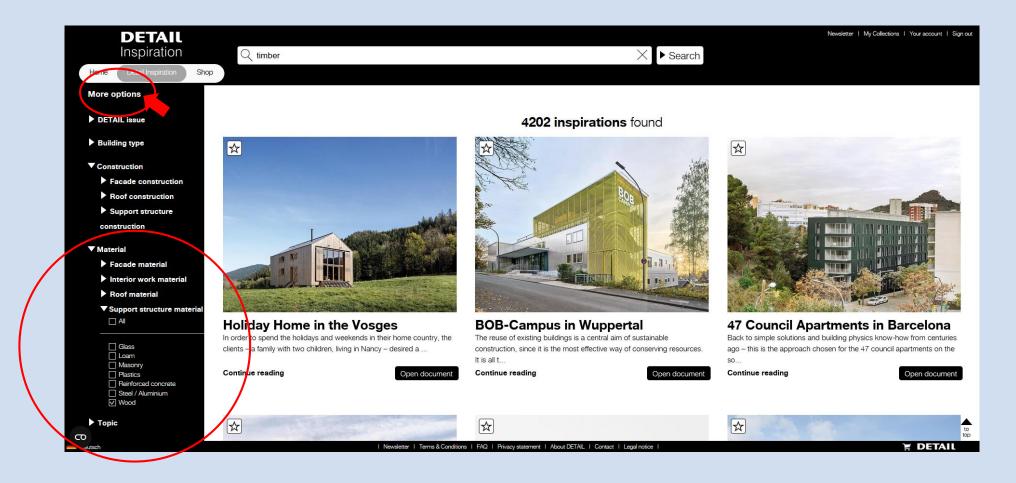

#### 2. What kind of information can I find for each project?

Click on the image or on "Continue reading" to access the project preview

#### 2. What kind of information can I find for each project?

If you click on "Open document", you will be forward to the entire project documentation.

### 2. What kind of information can I find for each project?

Project documentation: Here you can see the contents that you are familiar with from our print magazine: Photos, maps, layout plans, sections and detailed drawings (in PDF form).